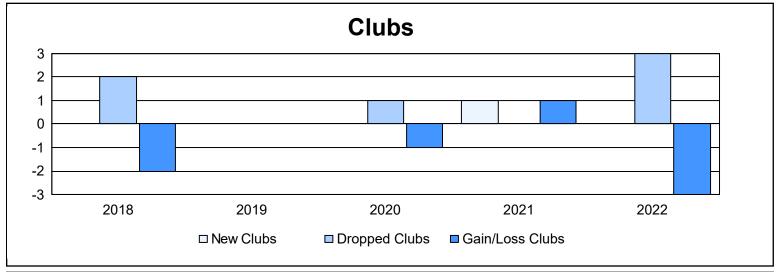

District 110AN As of June 2022 Cumulative

| Year      | New<br>Clubs | Dropped<br>Clubs | Gain/<br>Loss<br>Clubs | New<br>Members | Charter<br>Members | Reinstate<br>Members | Transfer<br>Members | Total<br>Member<br>Added | Total<br>Members<br>Dropped | Gain/<br>Loss<br>Members |
|-----------|--------------|------------------|------------------------|----------------|--------------------|----------------------|---------------------|--------------------------|-----------------------------|--------------------------|
| 2017-2018 | 0            | 2                | -2                     | 72             | 1                  | 18                   | 3                   | 94                       | 156                         | -62                      |
| 2018-2019 | 0            | 0                | 0                      | 61             | 0                  | 11                   | 4                   | 76                       | 172                         | -96                      |
| 2019-2020 | 0            | 1                | -1                     | 104            | 0                  | 6                    | 2                   | 112                      | 139                         | -27                      |
| 2020-2021 | 1            | 0                | 1                      | 44             | 46                 | 9                    | 8                   | 107                      | 202                         | -95                      |
| 2021-2022 | 0            | 3                | -3                     | 51             | 0                  | 11                   | 7                   | 69                       | 160                         | -91                      |
| Average   | 0            | 1                | -1                     | 66             | 9                  | 11                   | 5                   | 92                       | 166                         | -74                      |